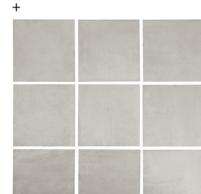

### DOWNTOWN GREY 5,7X23,2 5,7×23,2/2"x9"

DOWNTOWN GREY 11,5X11,5 11,5×11,5/4,5"x4,5"

DOWNTOWN COAL 11,5X11,5 11,5×11,5/4,5"x4,5"

+