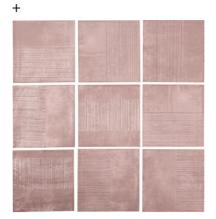

### DOWNTOWN ROSE 11,5X11,5 11,5×11,5/4,5"x4,5"

+

DOWNTOWN BLUE 11,5X11,5 11,5×11,5/4,5"x4,5"

+

### DOWNTOWN ROSE 11,5X23,2 11,5×23,2/4,5"x9"

+