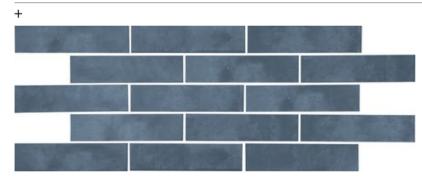

### DOWNTOWN GREY 11,5X23,2 11,5×23,2/4,5"x9"

+

DOWNTOWN COAL 11,5X23,2 11,5×23,2/4,5"x9"

### DOWNTOWN GREY 5,7X23,2 5,7×23,2/2"x9"

DOWNTOWN GREY 11,5X11,5 11,5×11,5/4,5"x4,5"

DOWNTOWN COAL 11,5X11,5 11,5×11,5/4,5"x4,5"

+