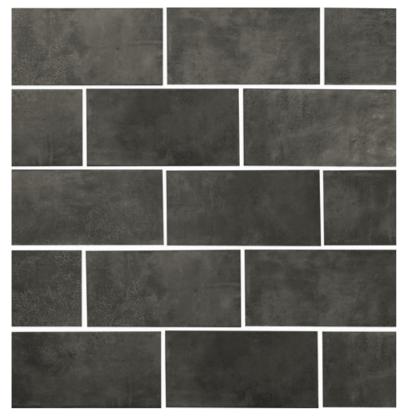

### DOWNTOWN GREY 11,5X23,2 11,5×23,2/4,5"x9"

+

DOWNTOWN COAL 11,5X23,2 11,5×23,2/4,5"x9"