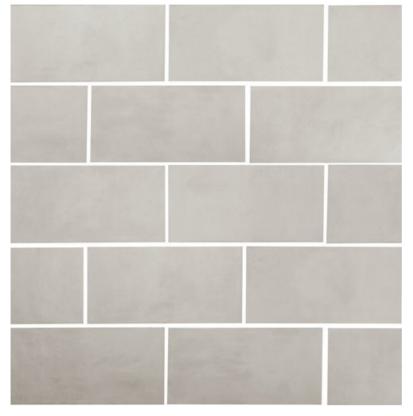

### DOWNTOWN WHITE 11,5X23,2 11,5×23,2/4,5"x9"

+

DOWNTOWN PEARL 11,5X23,2 11,5×23,2/4,5"x9"

### DOWNTOWN GREY 11,5X23,2 11,5×23,2/4,5"x9"

+

DOWNTOWN COAL 11,5X23,2 11,5×23,2/4,5"x9"