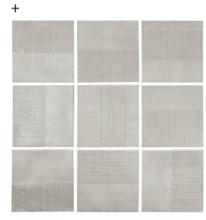

### DOWNTOWN GREY 11,5X23,2 11,5×23,2/4,5"x9"

+

DOWNTOWN COAL 11,5X23,2 11,5×23,2/4,5"x9"