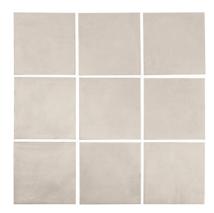

### DOWNTOWN WHITE 11,5X23,2 11,5×23,2/4,5"x9"

+

DOWNTOWN PEARL 11,5X23,2 11,5×23,2/4,5"x9"