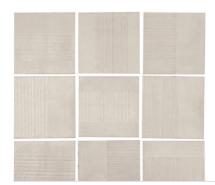

### DOWNTOWN SAND 11,5X11,5

### DOWNTOWN ROSE 11,5X11,5 11,5×11,5/4,5"x4,5"

+

DOWNTOWN BLUE 11,5X11,5 11,5×11,5/4,5"x4,5"

+