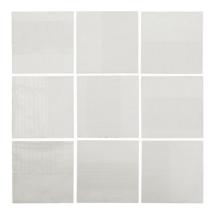

### DOWNTOWN WHITE 11,5X23,2 11,5×23,2/4,5"x9"

+

DOWNTOWN PEARL 11,5X23,2 11,5×23,2/4,5"x9"

### DOWNTOWN GREY 11,5X23,2 11,5×23,2/4,5"x9"

+

DOWNTOWN COAL 11,5X23,2 11,5×23,2/4,5"x9"