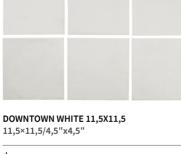

### DOWNTOWN GREY 5,7X23,2 5,7×23,2/2"x9"

DOWNTOWN GREY 11,5X11,5 11,5×11,5/4,5"x4,5"

DOWNTOWN COAL 11,5X11,5 11,5×11,5/4,5"x4,5"

+