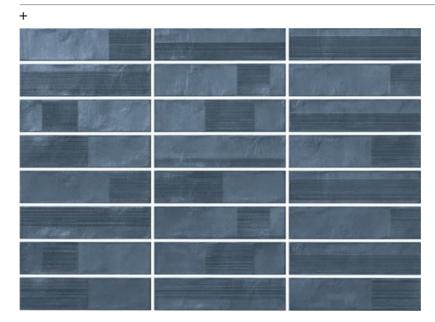

### DOWNTOWN GREY 11,5X23,2 11,5×23,2/4,5"x9"

+

DOWNTOWN COAL 11,5X23,2 11,5×23,2/4,5"x9"

# DOWNTOWN BLUE 5,7X23,2 5,7×23,2/2"x9"

+