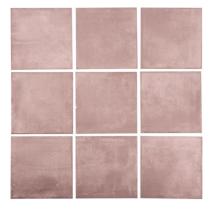

### DOWNTOWN ROSE 11,5X23,2 11,5×23,2/4,5"x9"

+

### DOWNTOWN ROSE 5,7X23,2

5,7×23,2/2"x9"