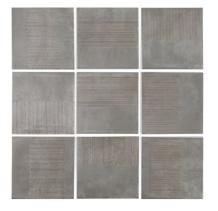

### DOWNTOWN GREY 11,5X23,2 11,5×23,2/4,5"x9"

+

DOWNTOWN COAL 11,5X23,2 11,5×23,2/4,5"x9"