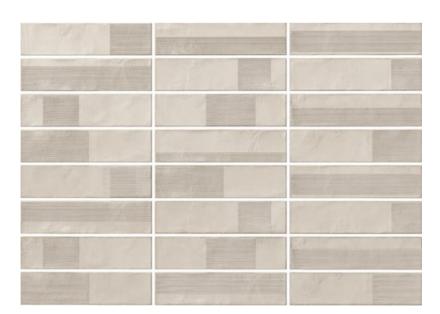

### DOWNTOWN WHITE 11,5X23,2 11,5×23,2/4,5"x9"

+

DOWNTOWN PEARL 11,5X23,2 11,5×23,2/4,5"x9"

### DOWNTOWN GREY 11,5X23,2 11,5×23,2/4,5"x9"

+

DOWNTOWN COAL 11,5X23,2 11,5×23,2/4,5"x9"