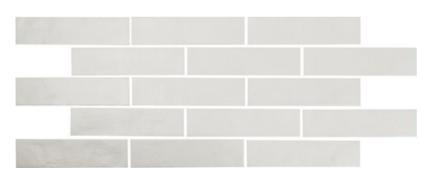

### DOWNTOWN WHITE 11,5X23,2 11,5×23,2/4,5"x9"

+

DOWNTOWN PEARL 11,5X23,2 11,5×23,2/4,5"x9"