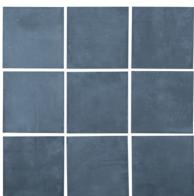

### DOWNTOWN GREY 11,5X23,2 11,5×23,2/4,5"x9"

+

DOWNTOWN COAL 11,5X23,2 11,5×23,2/4,5"x9"

### DOWNTOWN GREY 5,7X23,2 5,7×23,2/2"x9"

DOWNTOWN GREY 11,5X11,5 11,5×11,5/4,5"x4,5"

DOWNTOWN COAL 11,5X11,5 11,5×11,5/4,5"x4,5"

+