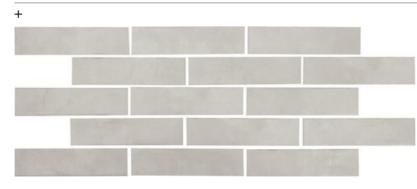

### DOWNTOWN GREY 11,5X23,2 11,5×23,2/4,5"x9"

+

DOWNTOWN COAL 11,5X23,2 11,5×23,2/4,5"x9"