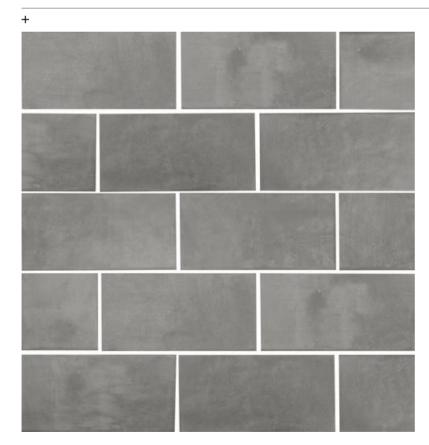

### DOWNTOWN GREY 11,5X23,2 11,5×23,2/4,5"x9"

+

DOWNTOWN COAL 11,5X23,2 11,5×23,2/4,5"x9"